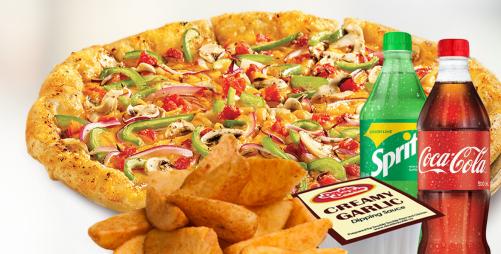

# **DOUBLE TREAT**

1 Pizza with 3 Toppings, Regular Wedges 2 Pops (500 ml) & 1 Dipping Sauce

LARGE

650-980 Cals/serving; serves 4

580-900 Cals/serving; 580-890 Cals/serving; serves 5

serves 6

Adults and youth (ages 13 and older) need an average of 2,000 calories a day, and children (ages 4 to 12) need an average of 1,500 calories a day. However, individual needs vary.