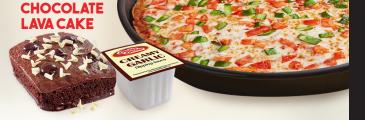

Buffalo / 36 pcs / 480 Cals/serving; Serves 4 Crispy / 36 pcs / 560 Cals/serving; Serves 4 Crispy Double Taste / 36 pcs / 560 Cals/serving; Serves 4

1 Large Pan Pizza, 3 Toppings & 1 Dipping Sauce

WITH

FREE

450-700