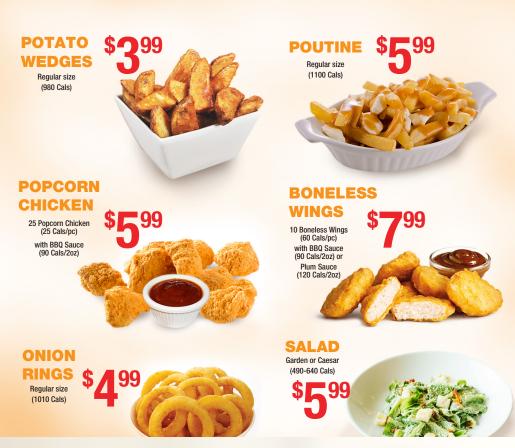

# **RIBS COMBO**

**Ribs with Fries &** 1 Bottle of Pop (500 ml)

HALF RACK 8 OZ

**FULL RACK 16 OZ** 