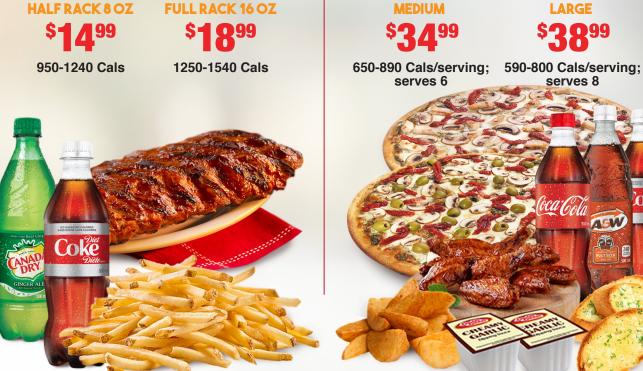

# **RIBS COMBO**

**Ribs with Fries &** 1 Bottle of Pop (500 ml)

HALF RACK 8 OZ

**FULL RACK 16 OZ** 

### **DOUBLE MUNCH DEAL**

2 Pizzas, 4 Toppings (combined) 1 Regular Potato Wedges, 4 Garlic Bread Slices 10 Wings, 3 Pops (500 ml) & 2 Dipping Sauces

LARGE

serves 8

AGW 